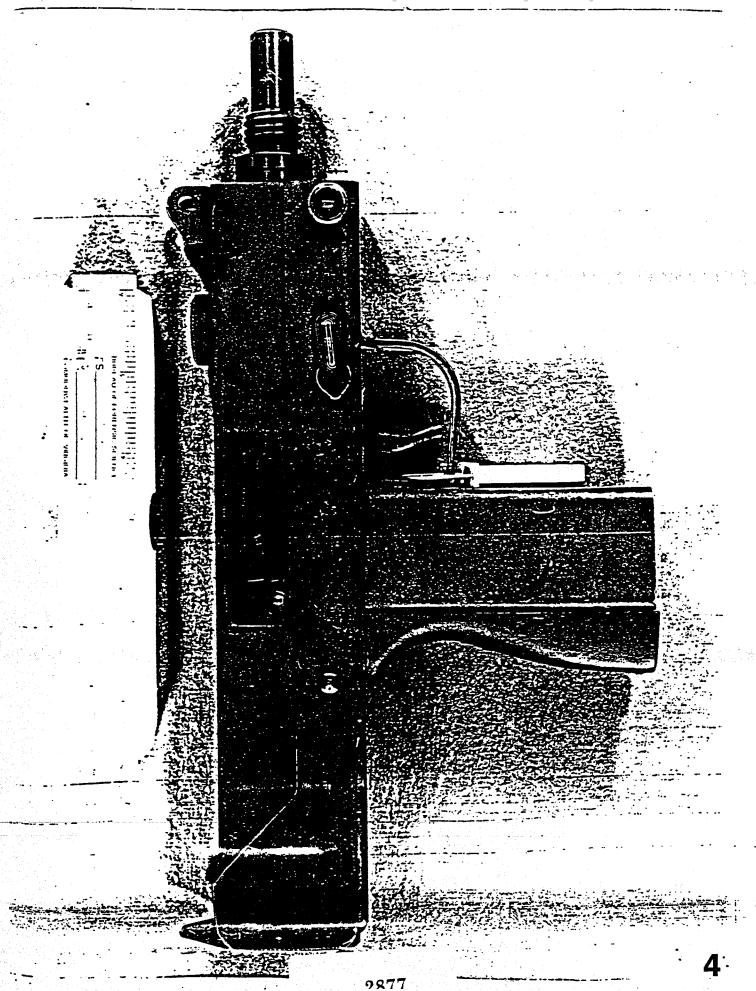

But Ms. Matney's description of the weapon held by the robber in the *customer* area is one of a weapon that *could not* have fired the shot that killed Mr. Rigney. Ms. Matney described the gun held by the robber in the customer area as "squarish in shape . . . . box like," matching that of a MAC 11, and *not* that of a .380. See App. 4 (photograph of MAC 11) and 5 (photograph of .380).

It is not disputed that the victim in this case was killed by a .380-caliber weapon.

The only weapon the prosecutor ever associated with Chichester in these proceedings was a MAC 11.

Ms. Matney said that the robbery "happened very fast and I was very scared." She recalled how William Fruit came to her aid. It was Fruit who came forward to ensure that the robbers' requests were complied with in a manner likely to minimize confrontation and violence.